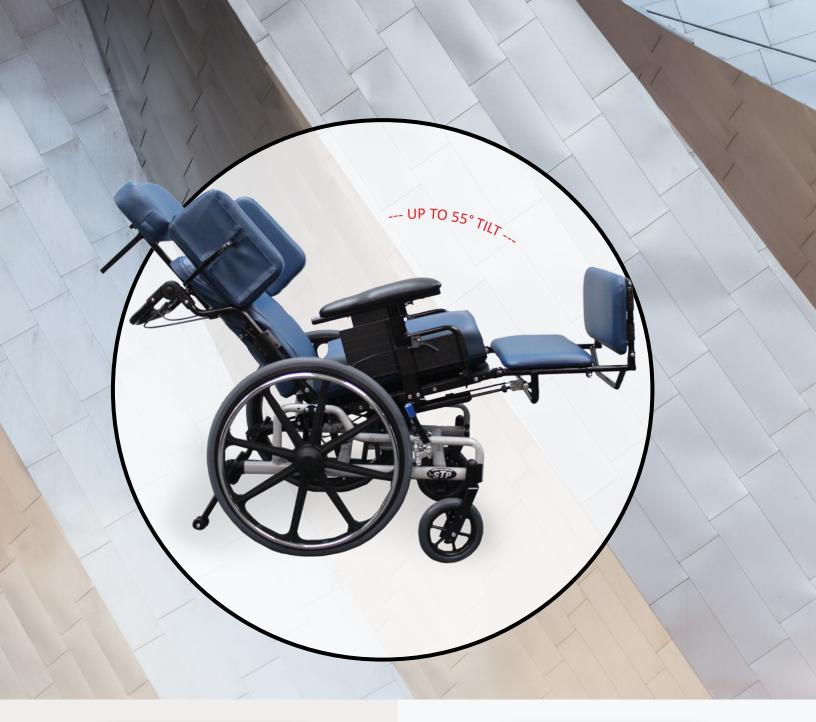

## **STANDARD FEATURES**

- Light Weight Frame
- Depth Adjustable Frame
- ABS Seat Pan
- Dual Gas Struts For Easy Tilt (Up To 55°)
- Tilt Locked out at 33°
- New Recessed Lower Frame For Foot Propulsion
- Dual Gas Cylinders for Smooth & Easy Tilting
- Soft Set Gas Cylinder Release Mechanism
- Silver Grey or Black Frame Colour
- T-Style Arms
- Adjustable Stroller Handle
- Adjustable Caster Journals
- Recessed Axle Plates
- One Piece Elevating System
- Incontinent Seating
- Overall Wheelchair Width: 28" (18" Seat Width)

| SPECIFICATIONS              | NV TILT                          |
|-----------------------------|----------------------------------|
| SEAT WIDTH:                 | 14" TO 36"                       |
| SEAT DEPTH:                 | 16" TO 24"                       |
| SEAT HEIGHT:                | (ADJUSTABLE): 12.25" TO 18.25"   |
| TILT ANGLE:                 | 0° TO 55°                        |
| BACK ANGLE:                 | (ADJUSTABLE): 0°, 5°, 10° OR 15° |
| ADJUSTABLE STROLLER HANDLE: | 0° TO 180°                       |
| WEIGHT CAPACITY:            | UP TO 600 lbs.                   |
| WEIGHT OF CHAIR:            | 60 lbs. (APPROXIMATELY)          |
|                             | TWO-WAY LOCKING GAS STRUT        |
|                             | SINGLE RELEASE, DUAL CYLINDERS   |
|                             | STANDARD LOCKOUT COLLARS (33°)   |