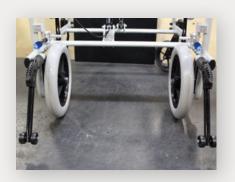

**ADP CODE:** WM0001076

The **NV TILT** is a light weight tilt chair designed for adjustment and maneuverability. The **NV TILT** tilt system provides a change of orientation to redistribute pressure from one area to another.

## **ABOUT NV TILT**

The NV TILT is designed for adjustment and maneuverability, with comfort being another major point in this design. Our NV TILT will be your choice in tilt wheelchairs and we guarantee this product will exceed your expectations. The NV TILT offers a wide range of dynamics that allow this wheelchair to accommodate many different situations, assuring a right fit for many, even in the most difficult positions.

Center Pivot Swing In And Swing Out Front Rigging (Optional)

Dual Cylinders Allows For Consistent Tilt For All Weight Capacities

**Narrow Configuration** (Inside Wheel Mount)

Rear Axle Adjustability

Rear Depth Adjustable Frame