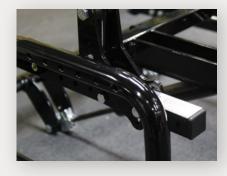

## **STANDARD FEATURES**

- Light Weight Frame
- Depth Adjustable Frame
- ABS Seat Pan
- Dual Gas Struts For Easy Tilt (Up To 55°)
- Tilt Locked out at 33°
- New Recessed Lower Frame For Foot Propulsion
- Dual Gas Cylinders for Smooth & Easy Tilting
- Soft Set Gas Cylinder Release Mechanism
- Silver Grey or Black Frame Colour
- T-Style Arms
- Adjustable Stroller Handle
- Adjustable Caster Journals
- Recessed Axle Plates
- One Piece Elevating System
- Incontinent Seating
- Overall Wheelchair Width: 28" (18" Seat Width)