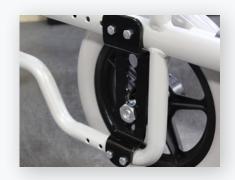

## **STANDARD FEATURES**

- Light Weight Frame
- Depth Adjustable Frame
- ABS Seat Pan
- Dual Gas Struts For Easy Tilt (Up To 55°)
- Tilt Locked out at 33°
- New Recessed Lower Frame For Foot Propulsion
- Dual Gas Cylinders for Smooth & Easy Tilting
- Soft Set Gas Cylinder Release Mechanism
- Silver Grey or Black Frame Colour
- T-Style Arms
- Adjustable Stroller Handle
- Adjustable Caster Journals
- Recessed Axle Plates
- One Piece Elevating System
- Incontinent Seating
- Overall Wheelchair Width: 28" (18" Seat Width)