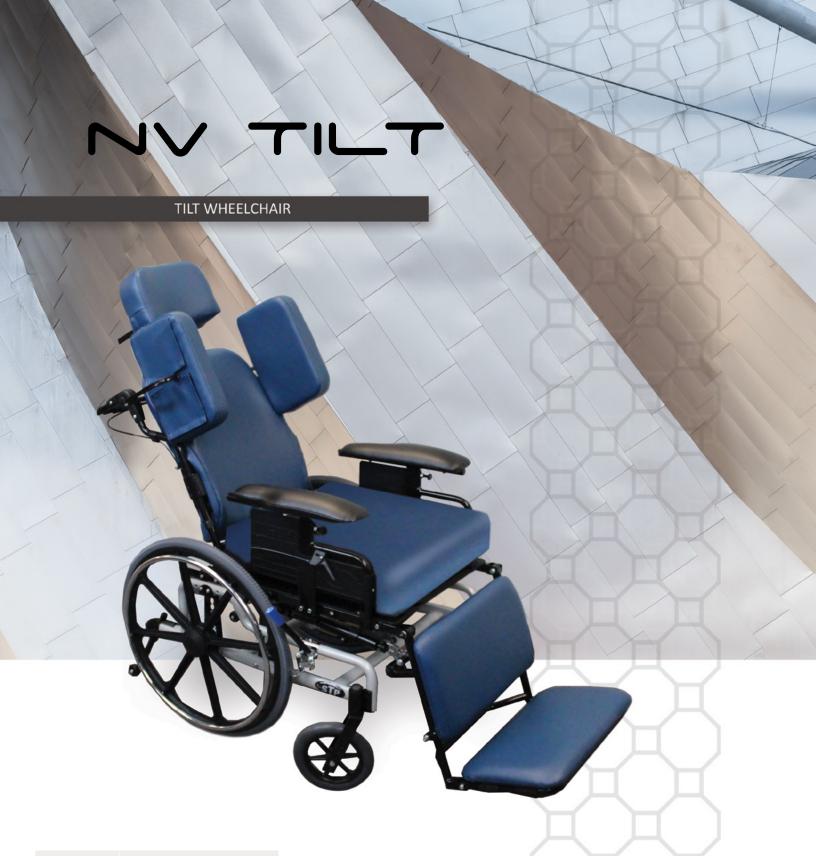

**ADP CODE:** WM0001076

The **NV TILT** is a light weight tilt chair designed for adjustment and maneuverability. The **NV TILT** tilt system provides a change of orientation to redistribute pressure from one area to another.

## **ABOUT NV TILT**

The NV TILT is designed for adjustment and maneuverability, with comfort being another major point in this design. Our NV TILT will be your choice in tilt wheelchairs and we guarantee this product will exceed your expectations. The NV TILT offers a wide range of dynamics that allow this wheelchair to accommodate many different situations, assuring a right fit for many, even in the most difficult positions.

## **STANDARD FEATURES**

- Light Weight Frame
- Depth Adjustable Frame
- ABS Seat Pan
- Dual Gas Struts For Easy Tilt (Up To 55°)
- Tilt Locked out at 33°
- New Recessed Lower Frame For Foot Propulsion
- Dual Gas Cylinders for Smooth & Easy Tilting
- Soft Set Gas Cylinder Release Mechanism
- Silver Grey or Black Frame Colour
- T-Style Arms
- Adjustable Stroller Handle
- Adjustable Caster Journals
- Recessed Axle Plates
- One Piece Elevating System
- Incontinent Seating
- Overall Wheelchair Width: 28" (18" Seat Width)